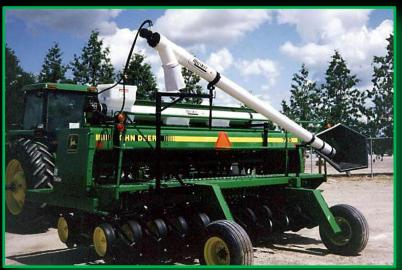

## CROSS AUGER & VERTICAL AUGER SEED-FILL AUGER COMBINATIONS.

- ALLOWS YOU TO BE ON THE GROUND WHILE FILLING.
- WHEN AUGERS ARE PLUMBED IN SERIES, THEY CAN ALL BE OPERATED FROM ONE SET OF REMOTES.
- CROSS AUGER CAN BE USED WITH AN ALTERNATIVE FEED. (GRAVITY BOX AUGER, TRUCK AUGERS, TRANSPORT AUGER ETC.)