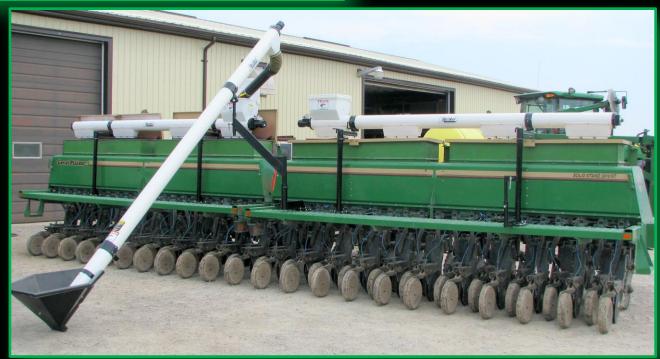

## CROSS AUGER & VERTICAL AUGER SEED-FILL AUGER COMBINATIONS.

- ALLOWS YOU TO BE ON THE GROUND WHILE FILLING.
- WHEN AUGERS ARE PLUMBED IN SERIES, THEY CAN ALL BE OPERATED FROM ONE SET OF REMOTES.
- CROSS AUGER CAN BE USED WITH AN ALTERNATIVE FEED. (GRAVITY BOX AUGER, TRUCK AUGERS, TRANSPORT AUGER ETC.)