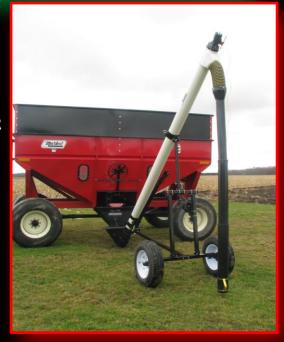

## 6" & 8" DIAMETER PORTABLE SEED-FILL AUGERS

- FRAME KITS AVAILABLE TO CONVERT YOUR MARKET GRAVITY BOX AUGER OR DRILL MOUNTED AUGER OVER TO A PORTABLE UNIT.
- OPTIONAL ELECTRIC SOLENOID VALVE KITS WITH EITHER A CABLE SHUT-OFF OR WIRELESS REMOTE SHUT-OFF.
- OPTIONAL HYDRAULIC POWER UNITS