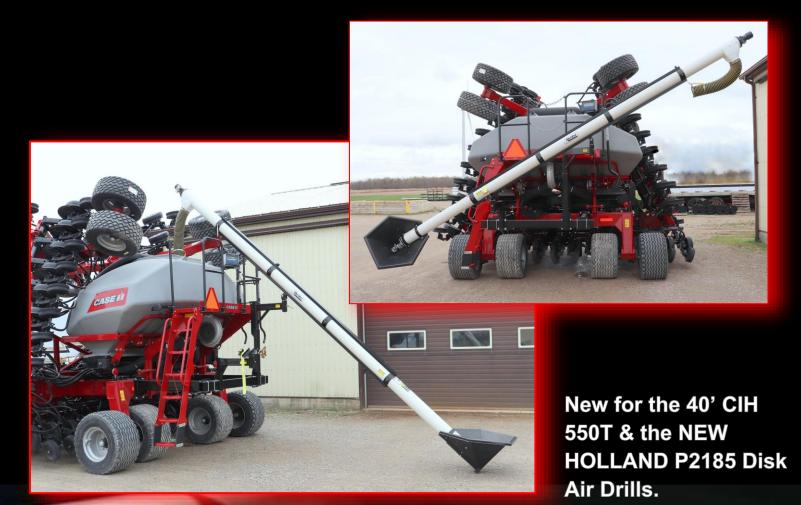

## 20' SINGLE AUGER SEED-FILL

## FEATURES:

- The auger can be moved from the transport position to the filling position in under 30 seconds.
- The hopper lid can be opened so that seed levels can be checked, with the auger in the transport or fill position.
- The auger stores within the overall transport width of the disk drill. IMPORTANT FOR SAFETY DURING TRANSPORT
- Available with cupped steel or 5" cupped plastic flighting.