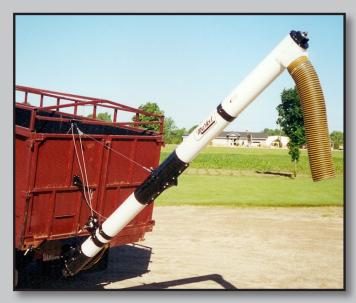

## FOLDING TRUCK AUGER

## **FEATURES:**

- •6" & 8" augers available in 12' & 14' lengths
- Heavy gauge PVC tube & molded plastic spout.
- 180 degree swing from side to side for easy filling of planters and seed drills.
- Auger folds and stores vertically on truck rear for compact transportation.
- Flighting options include plastic, bristle or cupped steel.
- Optional telescoping downspout and electric shut-off valve.