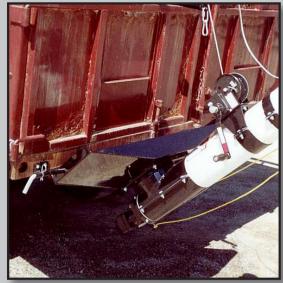

## FOLDING TRUCK AUGER

## **FEATURES:**

- •6" & 8" augers available in 12' & 14' lengths
- Heavy gauge PVC tube & molded plastic spout.
- 180 degree swing from side to side for easy filling of planters and seed drills.
- Auger folds and stores vertically on truck rear for compact transportation.
- Flighting options include plastic, bristle or cupped steel.
- Optional telescoping downspout and electric shut-off valve.