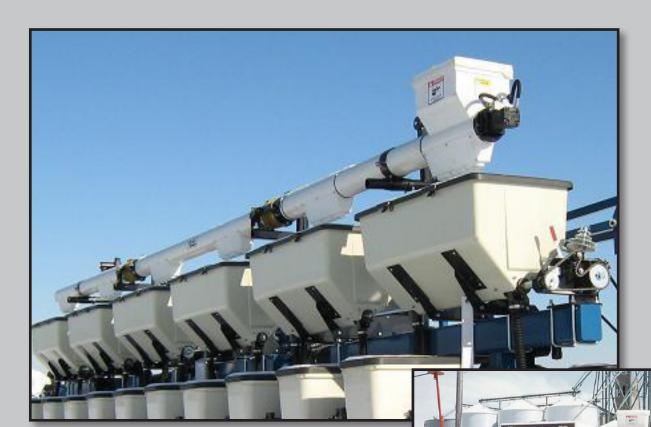

# **CROSS AUGERS**

## **FEATURES:**

- All planters are not the same so we custom build the CROSS AUGER to suit your planter.
- Available for most 4, 6, 8, 12 & 16 row planters.
- Heavy gauge 6" PVC tube with molded plastic hopper & discharge drops with shut-off slides.
- Auger includes 6 cu. inch motor with shut-off valve and all necessary mounting hardware.
- Conversion kits are available for steel CROSS AUGERS. (Changes existing style of auger over to a MARKET CROSS AUGER. Some modifications to hardware may be necessary.)
- 12' & 14' plastic vertical augers are also available to fill the CROSS AUGERS.
- 8" CROSS AUGERS are also available for certain applications.
- Besides corn planters, CROSS AUGERS can be used on tobacco planters, potato planters, seed drills etc.