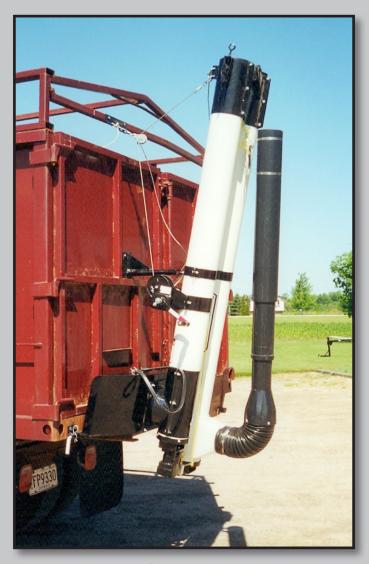

## FOLDING TRUCK AUGER

## **FEATURES:**

- •6" & 8" augers available in 12' & 14' lengths
- Heavy gauge PVC tube & molded plastic spout.
- 180 degree swing from side to side for easy filling of planters and seed drills.
- Auger folds and stores vertically on truck rear for compact transportation.
- Flighting options include plastic, bristle or cupped steel.
- Optional telescoping downspout and electric shut-off valve.